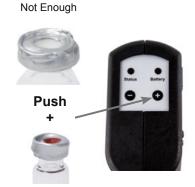

## **Quick Start**

1. Step - Plug in and charge until LED shows permanent green light

2. Step - Performe a crimp test before using your sample vials

Note: Use the Electronic Crimper for Aluminium Crimp Caps only. For Magnetic Caps use the HPS Crimp Tool.