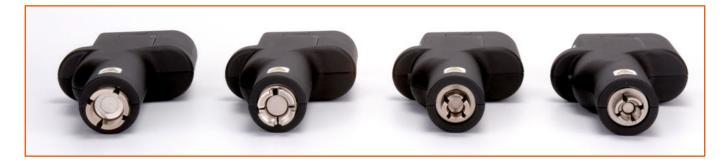

## **Electronic Crimper & Decapper**

Our new electronic crimpers and decappers for 8mm, 11mm, 13mm and 20mm crimp caps fit standard laboratory vials and seals with aluminum or two-part aluminum/steel caps. The electronically adjustable cycle is accurate and reproducible and can be adjusted with the control pad on top of the unit. The tools are ergonomically designed to reduce strain and arm injury associated with many manual crimping tools.