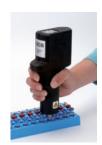

## **Quick Start**

1. Step - Plug in and charge until LED shows permanent green light

2. Step - Performe a crimp test before using your sample vials

Note: Use the Electronic Crimper for Aluminium Crimp Caps only. For Magnetic Caps use the HPS Crimp Tool.