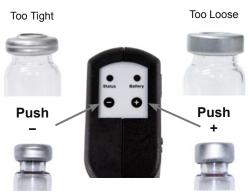

## **Electronic Crimper & Decapper**

Our new electronic crimpers and decappers for 8mm, 11mm, 13mm and 20mm crimp caps fit standard laboratory vials and seals with aluminum or two-part aluminum/steel caps. The electronically adjustable cycle is accurate and reproducible and can be adjusted with the control pad on top of the unit. The tools are ergonomically designed to reduce strain and arm injury associated with many manual crimping tools.

- · Powerful motor with fast cycle
- Longer lasting battery with Lithium Ion technology
- Advanced charging system including warning light when recharging is necessary
- Can be operated while charging
- Convenient controls on top of unit